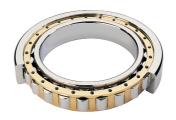

## NJ 244 EMA-TIMKEN CYLINDRISK RULLELEJE ENRADET MED MESSINGHOLDER

High quality cylindrical roller bearing with machined brass cage from the leading manufacturer TIMKEN. Featuring the TIMKEN EMA design. A premium land-riding cage, unique internal geometries, enhanced surface finishes and a compact design. All this adds up to longer life, improved uptime and reduced maintenance costs.

## **Basic dimensions**

| Inner diameter [d] | 220.00 | mm |
|--------------------|--------|----|
| Width [B]          | 65.00  | mm |
| Outer diameter [D] | 400.00 | mm |