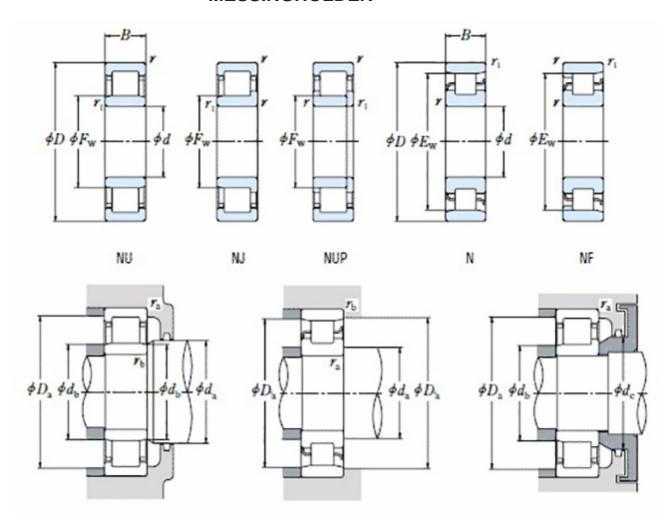

## NJ 244 EMA-TIMKEN CYLINDRISK RULLELEJE ENRADET MED MESSINGHOLDER

High quality cylindrical roller bearing with machined brass cage from the leading manufacturer TIMKEN. Featuring the TIMKEN EMA design. A premium land-riding cage, unique internal geometries, enhanced surface finishes and a compact design. All this adds up to longer life, improved uptime and reduced maintenance costs.

## Other data

Design